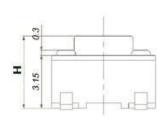

#### Pls check the datasheet below:

| Type:                | Snap-in            | Operating force:            | 180/250±30gf              |
|----------------------|--------------------|-----------------------------|---------------------------|
| Operating Direction: | Top Push           | Travel:                     | 0.25mm                    |
| Operating Life:      | Over 80,000 cycles | Initial contact resistance: | $100 \text{m}\Omega$ max. |
| Stem color:          | Black              | Operating Temperature:      | -25°C~+105°C              |
| Stem height:         | H=4.3-23mm         | Series type:                | SMD type                  |
| Rating (max.):       | 50mA 12V DC        | Rating (min.):              | 10μA 1V DC                |
| SPQ:                 | 1,000pcs           | OEM or ODM:                 | Available                 |