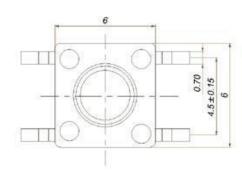

### KFC-6X6X4.5-4P SMD REEL

## **KFC-6X6 SMD TACTILE SWITCH:**

KFC-6X6 is an on/off smd tactile switch that is only on when the button is pressed or if there is a definitive change in pressure.

It was used for circuit board, there are many different kinds of height for the switch knob, the standard height range is 4.3mm to 23mm.