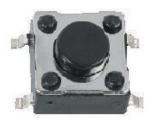

## **KFC-6X6 SMD TACTILE SWITCH:**

KFC-6X6 is an on/off smd tactile switch that is only on when the button is pressed or if there is a definitive change in pressure.

It was used for circuit board, there are many different kinds of height for the switch knob, the standard height range is 4.3mm to 23mm.