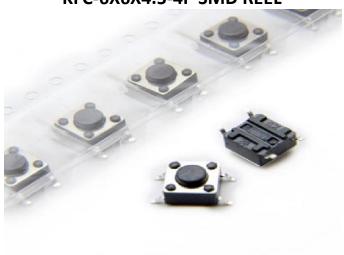

### KFC-6X6X4.5-4P SMD REEL

## **KFC-6X6 SMD TACTILE SWITCH:**

KFC-6X6 is an on/off smd tactile switch that is only on when the button is pressed or if there is a definitive change in pressure.

It was used for circuit board, there are many different kinds of height for the switch knob, the standard height range is 4.3mm to 23mm.