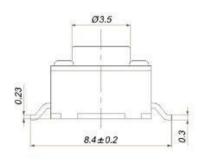

#### Pls check the datasheet below:

| Type:                | Snap-in            | Operating force:            | 180/250±30gf              |
|----------------------|--------------------|-----------------------------|---------------------------|
| Operating Direction: | Top Push           | Travel:                     | 0.25mm                    |
| Operating Life:      | Over 80,000 cycles | Initial contact resistance: | $100 \text{m}\Omega$ max. |
| Stem color:          | Black              | Operating Temperature:      | -25°C~+105°C              |
| Stem height:         | H=4.3-23mm         | Series type:                | SMD type                  |
| Rating (max.):       | 50mA 12V DC        | Rating (min.):              | 10μA 1V DC                |
| SPQ:                 | 1,000pcs           | OEM or ODM:                 | Available                 |